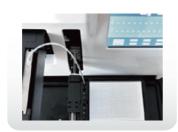

# Multi-channel Liquid Dispener Auflo D800

Product Introduction The multi-channel liquid dispener can be used for high-precision dispensing of IVD reagents, preparation of pre-loading plates of nucleic acid extraction reagent, PCR setup, ELISA and other complicated scenarios. It is provided with the dual-tray design and the function of single-channel full-plate dispensing, and can also achieve low-loss accurate dispensing of expensive micro-liquids.

## Innovative dual tray design, single-channel/ dual-channel liquid dispensing function