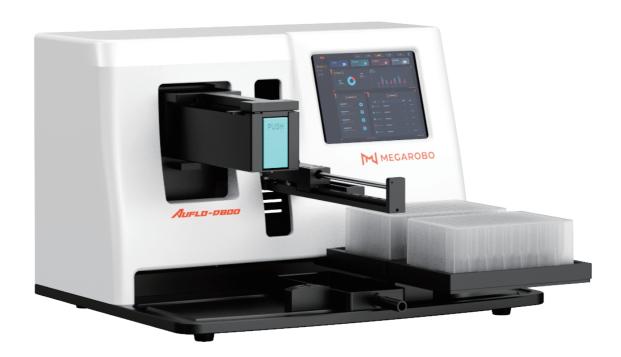

# Multi-channel Liquid Dispener Auflo D800

Product Introduction The multi-channel liquid dispener can be used for high-precision dispensing of IVD reagents, preparation of pre-loading plates of nucleic acid extraction reagent, PCR setup, ELISA and other complicated scenarios. It is provided with the dual-tray design and the function of single-channel full-plate dispensing, and can also achieve low-loss accurate dispensing of expensive micro-liquids.

## **Features**

- It is suitable for multiple types of consumables: PCR plates, deep well plates, 8-strip tubes, sampling tubes, glass vials, centrifuge tubes, etc
- Wide range of dispensing volumes, 1-999 µL (small-volume tube kit), 10-50,000 µL (large-volume tube kit)
- Accurate liquid addition, precision of 200µL dispensing volume: CV<2%
- Quick dispensing, 96-well plate (25 $\mu$ L) <10s; 384-well plate (20 $\mu$ L) <20s
- Non-contact dispensing
- Small size and high space utilization rate
- It can be integrated with the film sealer, enzyme labeler, mechanical arm, etc., forming a fully automatic all-in-one
- Simple operation, friendly interface, fast setting and convenient use

## **Parameters**

| Model                        | Multi-channel Liquid Dispener Auflo D800      |
|------------------------------|-----------------------------------------------|
| Dimensions                   | 380mm(W)*380mm(D)*240mm(H)                    |
| Net Weight                   | 11kg                                          |
| Power Supply                 | 220V,50Hz                                     |
| Operating Environment        | Relative humidity ≤ 75%                       |
| Throughput                   | >300 plates per hour                          |
| Single-plate Dispensing Time | About 10s/plate                               |
| Compatibility                | Shallow well, deep well, PCR and other plates |